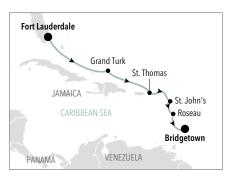

#### FORT LAUDERDALE TO BRIDGETOWN

Departure: 2 December 2021 Duration: **7** Days

## Silver Whisper

#### Voyage Number #WH211202007

|     | DAY BY DAY      |         |         |
|-----|-----------------|---------|---------|
| DAY |                 | ARRIVE  | DEPART  |
| Thu | FORT LAUDERDALE |         | 7:00 PM |
| Fri | DAY AT SEA      |         |         |
| Sat | GRAND TURK      | 9:00 AM | 6:00 PM |
| Sun | DAY AT SEA      |         |         |
| Mon | ST. THOMAS      | 8:00 AM | 6:00 PM |
| Tue | ST. JOHN'S      | 8:00 AM | 6:00 PM |
| Wed | ROSEAU          | 8:00 AM | 6:00 PM |
| Thu | BRIDGETOWN      | 7:00 AM |         |
|     |                 |         |         |