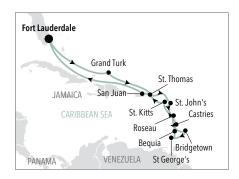

## FORT LAUDERDALE ROUNDTRIP

Departure: 2 December 2021 Duration: **15** Days

## Silver Whisper

#### Voyage Number #WH211202C15

| DAY BY DAY |                        |         |          |  |  |
|------------|------------------------|---------|----------|--|--|
| DAY        |                        | ARRIVE  | DEPART   |  |  |
| Thu        | FORTLAUDERDALE         |         | 7:00 PM  |  |  |
| Fri        | DAY AT SEA             |         |          |  |  |
| Sat        | GRAND TURK             | 9:00 AM | 6:00 PM  |  |  |
| Sun        | DAY AT SEA             |         |          |  |  |
| Mon        | ST. THOMAS             | 8:00 AM | 6:00 PM  |  |  |
| Tue        | ST. JOHN'S             | 8:00 AM | 6:00 PM  |  |  |
| Wed        | ROSEAU                 | 8:00 AM | 6:00 PM  |  |  |
| Thu        | BRIDGETOWN             | 7:00 AM | 10:00 PM |  |  |
| Fri        | ST GEORGE'S            | 9:00 AM | 10:00 PM |  |  |
| Sat        | BEQUIA                 | 8:00 AM | 10:00 PM |  |  |
| Sun        | CASTRIES (ST. LUCIA)   | 8:00 AM | 6:00 PM  |  |  |
| Mon        | ST. KITTS (BASSETERRE) | 9:00 AM | 4:00 PM  |  |  |
| Tue        | SAN JUAN               | 8:00 AM | 4:00 PM  |  |  |
| Wed        | DAY AT SEA             |         |          |  |  |
| Thu        | DAY AT SEA             |         |          |  |  |
| Fri        | FORT LAUDERDALE        | 7:00 AM |          |  |  |
|            |                        |         |          |  |  |