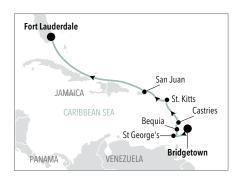

#### **BRIDGETOWN TO FORT LAUDERDALE**

Departure: 9 December 2021 Duration: **8** Days

#### Silver Whisper

#### Voyage Number #WH211209008

| DAY BY DAY |                        |         |          |  |  |
|------------|------------------------|---------|----------|--|--|
| DAY        |                        | ARRIVE  | DEPART   |  |  |
| Thu        | BRIDGETOWN             |         | 10:00 PM |  |  |
| Fri        | ST GEORGE'S            | 9:00 AM | 10:00 PM |  |  |
| Sat        | BEQUIA                 | 8:00 AM | 10:00 PM |  |  |
| Sun        | CASTRIES (ST. LUCIA)   | 8:00 AM | 6:00 PM  |  |  |
| Mon        | ST. KITTS (BASSETERRE) | 9:00 AM | 4:00 PM  |  |  |
| Tue        | SANJUAN                | 8:00 AM | 4:00 PM  |  |  |
| Wed        | DAY AT SEA             |         |          |  |  |
| Thu        | DAYATSEA               |         |          |  |  |
| Fri        | FORTLAUDERDALE         | 7:00 AM |          |  |  |